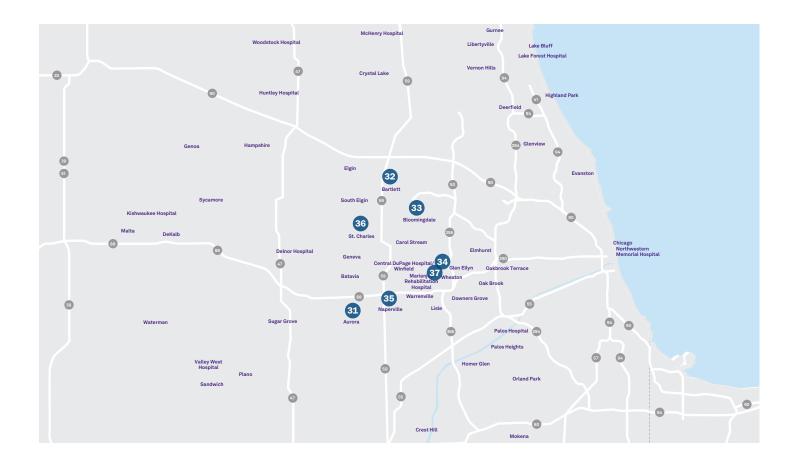

### **IMMEDIATE CARE LOCATIONS**

Open seven days a week; closed on holidays 7:30 am-4:30 pm

| <b>31. Aurora</b>             | 630.315.6900      |
|-------------------------------|-------------------|
| 2635 Church Road, Suite 101   | Fax: 630.315.6918 |
| <b>32. Bartlett</b>           | 630.213.9600      |
| 820 Route 59                  | Fax: 630.213.6992 |
| <b>33. Bloomingdale</b>       | 630.893.9600      |
| 231 South Gary Avenue         | Fax: 630.893.9675 |
| <b>34. Glen Ellyn</b>         | 630.384.6200      |
| 885 Roosevelt Road, Suite 100 | Fax: 630.384.6229 |
| <b>35. Naperville</b>         | 630.416.2300      |
| 636 Raymond Drive, Suite 107  | Fax: 630.778.8499 |

| <b>36. St. Charles</b>        | 630.377.6500      |
|-------------------------------|-------------------|
| 2900 Foxfield Road, Suite 100 | Fax: 630.377.6577 |
| <b>37. Wheaton</b>            | 630.682.0500      |
| 7 Blanchard Circle, Suite 102 | Fax: 630.682.1078 |
|                               |                   |