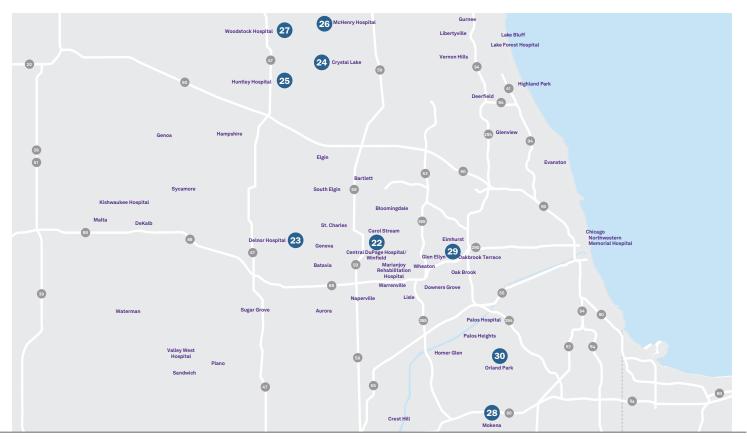

#### **ILLINOIS**

- 22. Central DuPage Hospital Outpatient Lab 630.933.6802 25 North Winfield Road, Winfield Monday, Wednesday, Friday Tuesday and Thursday Saturdav Sunday Holidays
- 23. Delnor Hospital Outpatient Lab 300 Randall Road, Geneva Monday-Friday Saturday
- 24. Crystal Lake Medical Arts Building **Outpatient Lab**

360 Station Drive, Suite 150 **Crystal Lake** Monday-Friday Saturday

- **25. Huntley Hospital Outpatient Lab** 10350 Haligus Road, Huntley Monday-Friday Saturday
- **26. McHenry Hospital Outpatient Lab** 4201 West Medical Center Drive **McHenry** Monday-Friday Saturday

## Fax: 815.759.4329

6:30am-5:45pm 7:00-11:45 am

- 27. Woodstock Hospital Outpatient Lab 3701 Doty Road, Woodstock Monday-Friday Saturday
- 28. Mokena Draw Site 21202 Owens Road, Suite 110 Mokena Monday, Wednesday, Friday Tuesday and Thursday Saturday

## 29. Oak Brook Draw Site 1001 Commerce Drive, Suite 100 **Oak Brook** Monday Tuesday, Thursday, Friday Wednesday Saturday

## **30. Orland Park Outpatient Lab** 15300 West Avenue, Suite 107 **Orland Park**

Monday and Wednesday Tuesday and Thursday Friday Saturday

815.206.3406 Fax: 815.334.3903 6:30 am - 4:45 pm 8:00-11:45am